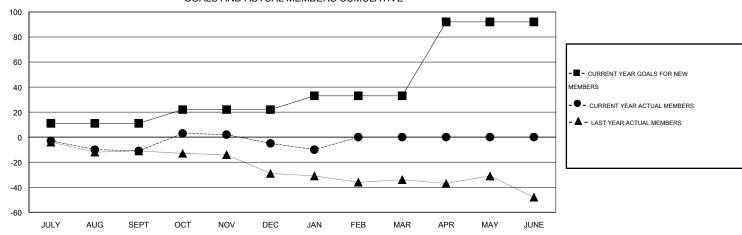

### GOALS AND ACTUAL MEMBERS CUMULATIVE

| DROPPED CLUBS: 0  DROPPED MEMBERS |    | 19 CLUBS OF 49 ADDED 1 OR MORE<br>NEW MEMBERS | GENDER DISTRIBU<br>MALE<br>FEMALE | TION<br>1,298 (83.47%)<br>257 (16.53%) |     |
|-----------------------------------|----|-----------------------------------------------|-----------------------------------|----------------------------------------|-----|
| DECEASED                          | 15 | CLICK HERE FOR HEALTH                         | EAMILY LINIT MEMBERS              |                                        | 231 |
| CLUB CANCELLED                    | 0  | ASSESSMENT DATA                               | FAMILY UNIT MEMBERS               |                                        |     |
| OTHER                             | 45 |                                               | HEAD OF HOUSEHOLD                 | 114                                    |     |
| TOTAL                             | 60 |                                               | NON-HEAD OF HOUSEHOL              | 117                                    |     |